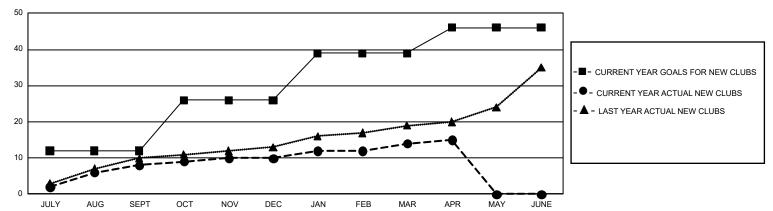

## GMT Constitutional Area 3, Group C

GMT: OPEN

REPORT DOES NOT INCLUDE CLUBS IN UNDISTRICTED AREAS.

| Clubs         |               |             |               | Members               |                        |                         |                                                    |  |
|---------------|---------------|-------------|---------------|-----------------------|------------------------|-------------------------|----------------------------------------------------|--|
|               | RESULTS FOR   | R 2019-2020 |               | RESULTS FOR 2019-2020 |                        |                         |                                                    |  |
| QUARTER       | NEW CLUB GOAL | NEW CLUBS   | DROPPED CLUBS | QUARTER MEM           | BER GROWTH NET<br>GOAL | MEMBER GROWTH<br>ACTUAL | DROPPED<br>MEMBERS ACTUAL<br>(including transfers) |  |
| JULY/AUG/SEPT | 36            | 8           | 3             | JULY/AUG/SEPT         | 1,350                  | 686                     | 395                                                |  |
| OCT/NOV/DEC   | 42            | 2           | 14            | OCT/NOV/DEC           | 1,650                  | 392                     | 1,024                                              |  |
| JAN/FEB/MAR   | 39            | 4           | 9             | JAN/FEB/MAR           | 1,260                  | 382                     | 334                                                |  |
| APR/MAY/JUNE  | 21            | 1           | 2             | APR/MAY/JUNE          | 1,515                  | 58                      | 92                                                 |  |

## GOALS AND ACTUAL NEW CLUBS CUMULATIVE