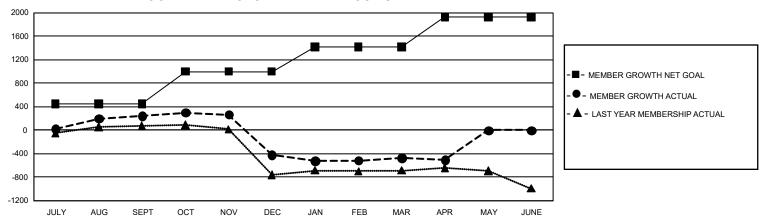

## GMT Constitutional Area 3, Group C

GMT: OPEN

REPORT DOES NOT INCLUDE CLUBS IN UNDISTRICTED AREAS.

| Clubs         |               |             |               | Members               |                        |                         |                                                    |  |
|---------------|---------------|-------------|---------------|-----------------------|------------------------|-------------------------|----------------------------------------------------|--|
|               | RESULTS FOR   | R 2019-2020 |               | RESULTS FOR 2019-2020 |                        |                         |                                                    |  |
| QUARTER       | NEW CLUB GOAL | NEW CLUBS   | DROPPED CLUBS | QUARTER MEM           | BER GROWTH NET<br>GOAL | MEMBER GROWTH<br>ACTUAL | DROPPED<br>MEMBERS ACTUAL<br>(including transfers) |  |
| JULY/AUG/SEPT | 36            | 8           | 3             | JULY/AUG/SEPT         | 1,350                  | 686                     | 395                                                |  |
| OCT/NOV/DEC   | 42            | 2           | 14            | OCT/NOV/DEC           | 1,650                  | 392                     | 1,024                                              |  |
| JAN/FEB/MAR   | 39            | 4           | 9             | JAN/FEB/MAR           | 1,260                  | 382                     | 334                                                |  |
| APR/MAY/JUNE  | 21            | 1           | 2             | APR/MAY/JUNE          | 1,515                  | 58                      | 92                                                 |  |

## GOALS AND ACTUAL MEMBERS CUMULATIVE

| DROPPED CLUBS: 28  |       | 278 CLUBS OF 651 ADDED 1 OR MORE<br>NEW MEMBERS | GENDER DISTRIBUTION  MALE 6,099 (44.56%) |                    |       |
|--------------------|-------|-------------------------------------------------|------------------------------------------|--------------------|-------|
|                    |       |                                                 | FEMALE                                   | 7,587 (55.44%)     |       |
| DROPPED MEMBERS    |       |                                                 | T EIVI/ LEE                              | 7,367 (33.4476)    |       |
| DECEASED           | 65    | CLICK HERE FOR CHAND ATIVE                      | TOTAL FAMILY UNIT MEMBERS                |                    | 5,110 |
| CLUB CANCELLED 290 |       | CLICK HERE FOR CUMULATIVE MEMBERSHIP DATA       |                                          |                    |       |
| OTHER              | 1,486 |                                                 | FAMILY MEMBER                            | S PAYING HALF DUES | 2,977 |
| TOTAL              | 1,841 |                                                 |                                          |                    |       |